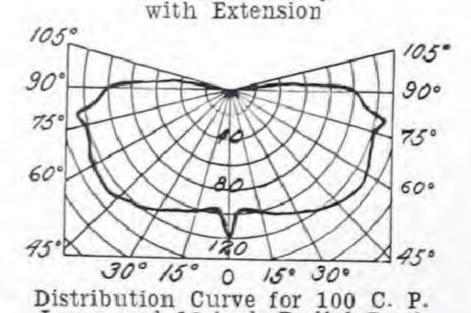

Distribution Curve for 250 C. P. Lamp and 18-inch Radial Bowl Reflector with Large Refractor